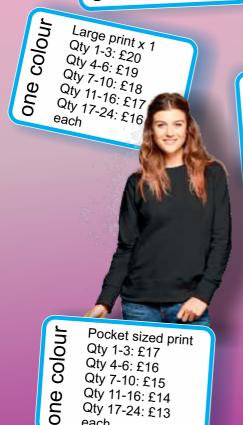

7-24: £15

Large print x 1
Qty 1-3: £20
Qty 4-6: £19
Qty 7-10: £18
Qty 11-16: £17
Qty 17-24: £16

Large print both sides
Qty 1-3: £23.50
Qty 4-6: £22.50
Qty 7-10: £21.50
Qty 11-16: £20.20
Qty 17-24: £19.50